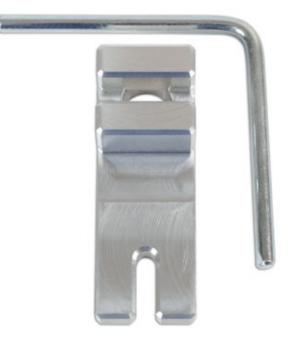

## **Alignment Tool - for JLR Automatic Gearboxes**

An essential tool for the correct setting and alignment of the XYZ switch (gear selector position and starter inhibitor switch) on the automatic gear boxes .

## **Additional Information**

Applications include: Land Rover V8 Defender, Land Rover Discovery 1 and 2 (1990 - 2005), Range Rover Classic and P38 (1994 -2002) where fitted with ZF4HP22, ZF4HP24, ZF4HP44 automatic gearboxes.

LASER Kamasa Gunson Connect

- Equivalent to OEM 307-498 and LRT-44-011. •
- Made in Sheffield.

http://lasertools.co.uk/product/6485

LASER Kamasa Gunson Onnect Prec

18 Oct 2024